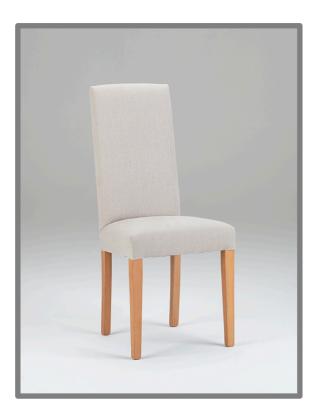

## THE DINING CHAIR

Specifications

Frame Beech; glued, screwed and dowled with integral solid beech legs

Fillings C.M.H.R. foam, Jute webbing and hessian

Springs Serpentine springs in seat

| <u>Dimensions</u> | <u>Height</u> | Depth | Width | Fabric quantity |
|-------------------|---------------|-------|-------|-----------------|
| Chair (")         | 40            | 23.5  | 19.5  | 2.00 metres     |
| Chair (cm)        | 103           | 60    | 50    | 2.00 metres     |
| Slip Cover (")    | 40            | 23.5  | 19.5  | 3.50 metres     |
| Slip Cover (cm)   | 103           | 60    | 50    | 3.50 metres     |