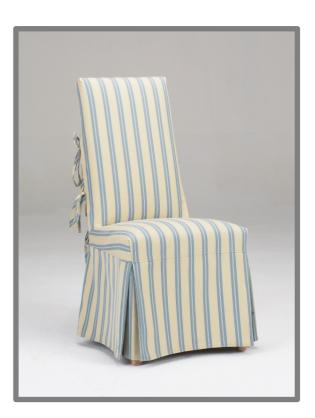

## THE DINING CHAIR

Specifications

Frame Beech; glued, screwed and dowled with integral solid beech legs

Fillings C.M.H.R. foam, Jute webbing and hessian

Springs Serpentine springs in seat

| <u>Dimensions</u> | <u>Height</u> | Depth | Width | Fabric quantity |
|-------------------|---------------|-------|-------|-----------------|
| Chair (")         | 40            | 23.5  | 19.5  | 2.00 metres     |
| Chair (cm)        | 103           | 60    | 50    | 2.00 metres     |
| Slip Cover (")    | 40            | 23.5  | 19.5  | 3.50 metres     |
| Slip Cover (cm)   | 103           | 60    | 50    | 3.50 metres     |