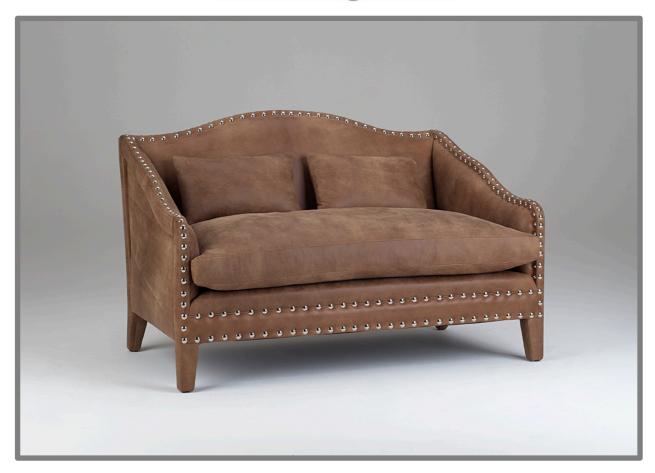

## **HUGO**

## **Specifications**

Frame : Prime, seasoned Beech or Birch: glued, screwed and dowled

Fillings : CMHR Foam with polyester wrap incorporating an elastic webbed seat

Cushions: Foam core with duck feather jacket

Legs : Upholstered or stained to the clients preference

\_\_\_\_\_

| <u>Dimensions</u> :                         | <u>Height</u> | <u>Depth</u> | Width        | Fabric Quantity |
|---------------------------------------------|---------------|--------------|--------------|-----------------|
| Chair 2 seat sofa 2.5 seat sofa 3 seat sofa | 34" / 87 cm   | 37" / 93 cm  | 34" / 85 cm  | 8.00 metres     |
|                                             | 34" / 87 cm   | 37" / 93 cm  | 55" / 140 cm | 12.00 metres    |
|                                             | 34" / 87 cm   | 37" / 93 cm  | 67" / 170 cm | 14.50 metres    |
|                                             | 34" / 87 cm   | 37" / 93 cm  | 79" / 200 cm | 17.00 metres    |