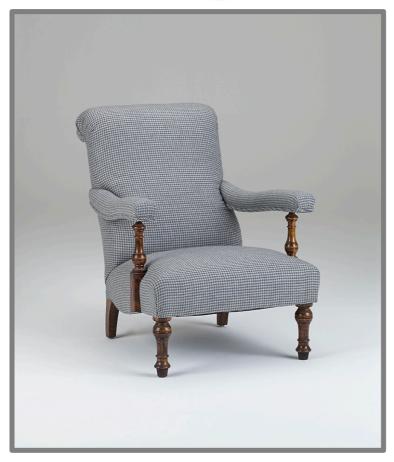

## **LAURENCE**

## **Specifications**

Frame : Prime, seasoned Beech: glued, screwed and dowled

Springs : Individual heavy coil springs, hand tied into bands of interwoven

black and white webbing

Fillings : All natural fillings inc FR rubberised fibre, cotton felt, jute webbing and hessian

Cushions : Duck feather as standard, other options available

Legs : Integral beech legs which can be stained to the clients preference

\_\_\_\_\_

<u>Dimensions:</u> <u>Height</u> <u>Depth</u> <u>Width</u> <u>Fabric Quantity</u>

Chair 35" / 88 cm 36" / 92 cm 28" / 71 cm 3.50 metres