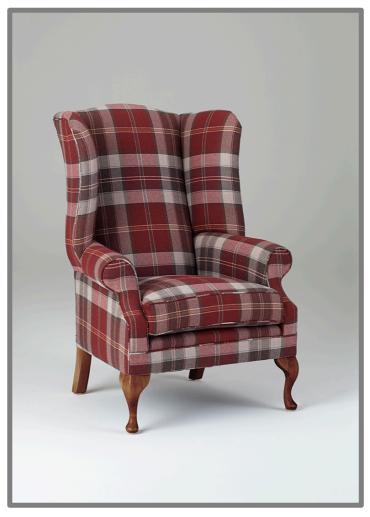

## **SHELLEY WING CHAIR**

## Specifications

Frame : Prime, seasoned Beech or Birch: glued, screwed and dowled

Fillings : F.R. rubberised hair and fibre, F.R. cotton felt, rubber webbing,

jute webbing and hessian

Cushions: Duck feather standard. Other fillings available

Legs : Solid beech cabriole or fluted legs, finished in Mahogany,unless

otherwise requested. Ball and claw legs available with a

supplement.

| <u>Dimensions</u> | <u>Height</u> | <u>Depth</u> | Width       | Fabric quantity |
|-------------------|---------------|--------------|-------------|-----------------|
| Minor Chair       | 40" / 102 cm  | 32" / 81 cm  | 31" / 79 cm | 7.00 metres     |
| Major Chair       | 44" / 112 cm  | 33" / 84 cm  | 33" / 84 cm | 8.00 metres     |
| Footstool         | 17" / 43 cm   | 19" / 48 cm  | 25" / 64 cm | 2.50 metres     |