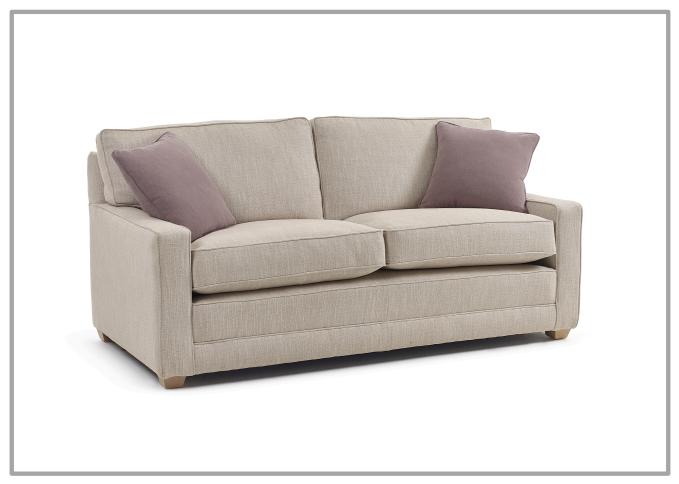

## TIREE

## Specifications

- Frame : Prime, seasoned Beech or Birch: glued, screwed and dowled
- Springs : Coil spring unit with heavier gauge springs on front edge
- Fillings : F.R. rubberised hair and fibre, F.R. cotton felt, jute webbing and hessian
- Cushions : Duck feather as standard, other options available

| <u>Dimensions :</u> | <u>Height</u> | <u>Depth</u> | Width        | Fabric Quantity |
|---------------------|---------------|--------------|--------------|-----------------|
| Chair               | 30" / 76 cm   | 34" / 87 cm  | 32" / 82 cm  | 8.00 metres     |
| 2 seat sofa         | 30" / 76 cm   | 34" / 87 cm  | 55" / 140 cm | 12.50 metres    |
| 2.5 seat sofa       | 30" / 76 cm   | 34" / 87 cm  | 67" / 170 cm | 15.50 metres    |
| 3 seat sofa         | 30" / 76 cm   | 34" / 87 cm  | 79" / 201 cm | 17.00 metres    |