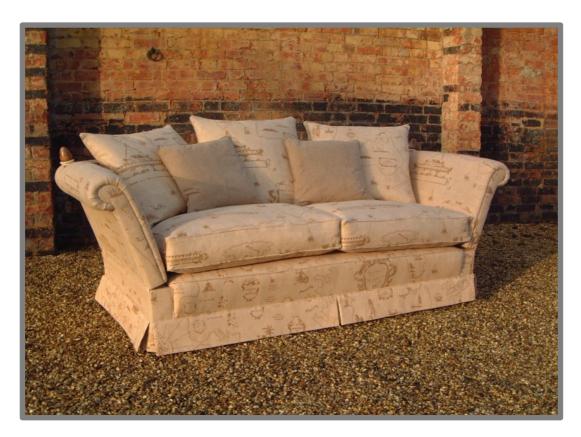

## WESTMINSTER - SCROLL ARM

## **Specifications**

Frame : Prime, seasoned Beech or Birch: glued, screwed and dowled

Springs : Coil spring unit with heavier gauge springs on front edge

Fillings : F.R. rubberised hair and fibre, F.R. cotton felt, jute webbing and hessian

Cushions: Duck feather

Tie-backs: To be supplied by customer or chosen from a range through Westcote

\_\_\_\_\_

| <u>Dimensions</u> : | <u>Height</u> | <u>Depth</u>  | <u>Width</u>      | Fabric<br>Quantity |
|---------------------|---------------|---------------|-------------------|--------------------|
| 2 seat sofa         | 34" / 87 cm   | 37" / 94cm    | 75" / 191 cm      | 18 metres          |
| 3 seat sofa         | 34" / 37 cm   | 37" / 94cm    | 95" / 242 cm      | 20 metres          |
| Dim. Cont.          | <u>Fringe</u> | Rope for body | Rope for cushions |                    |
| 2 seat sofa         | 5 metres      | 20 metres     | 35 metres         |                    |
| 3 seat sofa         | 6 metres      | 22 metres     | 42 metres         |                    |