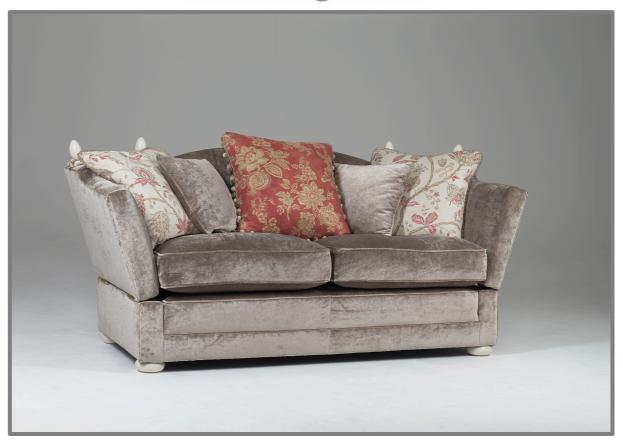

## **WESTMINSTER**

## **Specifications**

Frame : Prime, seasoned Beech or Birch: glued, screwed and dowled

Springs : Coil spring unit with heavier gauge springs on front edge

Fillings : F.R. rubberised hair and fibre, F.R. cotton felt, jute webbing and hessian

Cushions : Duck feather

Tie-backs : To be supplied by customer or chosen from a range through Westcote

\_\_\_\_\_

| <u>Dimensions</u> : | <u>Height</u> | <u>Depth</u>  | Width             | Fabric<br>Quantity |
|---------------------|---------------|---------------|-------------------|--------------------|
| 2 seat sofa         | 34" / 87 cm   | 37" / 94cm    | 75" / 191 cm      | 18 metres          |
| 3 seat sofa         | 34" / 37 cm   | 37" / 94cm    | 95" / 242 cm      | 20 metres          |
| Dim. Cont.          | <u>Fringe</u> | Rope for body | Rope for cushions |                    |
| 2 seat sofa         | 5 metres      | 20 metres     | 35 metres         |                    |
| 3 seat sofa         | 6 metres      | 22 metres     | 42 metres         |                    |