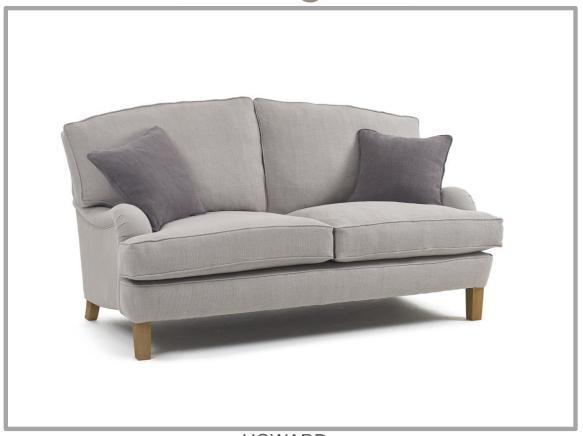

## **HOWARD**

## Specifications

Frame : Prime, seasoned Beech or Birch: glued, screwed and dowled

Springs : Coil spring unit with heavier gauge springs on front edge

Fillings : F.R. rubberised hair and fibre, F.R. cotton felt, jute webbing and hessian

Cushions : Duck feather as standard, other options available

Legs : Turned, finished mahogany, or as specified with solid brass castors

-----

| <u>Dimensions</u> :                                   | Height      | Depth       | Width        | Fabric Quantity |
|-------------------------------------------------------|-------------|-------------|--------------|-----------------|
| Chair 2 seat sofa 2.5 seat sofa 3 seat sofa Footstool | 33" / 84 cm | 39" / 99 cm | 33" / 84 cm  | 10.00 metres    |
|                                                       | 33" / 84 cm | 39" / 99 cm | 55" / 140 cm | 15.00 metres    |
|                                                       | 33" / 84 cm | 39" / 99 cm | 65" / 165 cm | 16.00 metres    |
|                                                       | 33" / 84 cm | 39" / 99 cm | 75" / 191 cm | 17.00 metres    |
|                                                       | 16" / 41 cm | 22" / 56 cm | 30" / 76 cm  | 3.00 metres     |