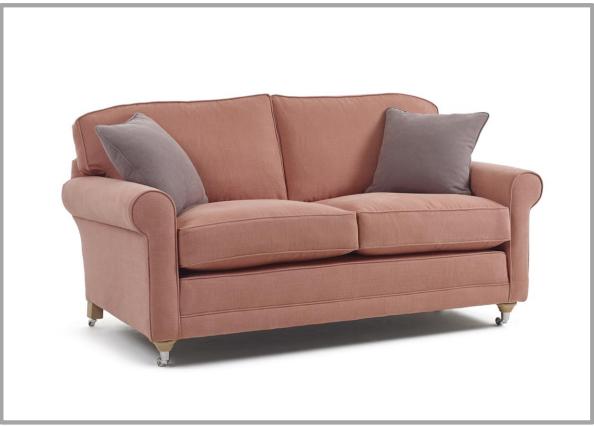

## OAKLEY

## Specifications

Frame : Prime, seasoned Beech or Birch glued, screwed and dowled

Springs : Coil spring unit with heavier gauge springs on front edge

Fillings : F.R. rubberised hair and fibre, F.R. cotton felt, jute webbing and hessian

Cushions : Duck feather as standard, other options available

Legs : Turned, finished mahogany, or as specified with solid brass castors

| <u>Dimensions :</u> | Height      | Depth       | Width        | Fabric Quantity |
|---------------------|-------------|-------------|--------------|-----------------|
| Chair               | 34" / 87 cm | 37" / 94 cm | 36" / 92 cm  | 9.00 metres     |
| 2 seat sofa         | 34" / 87 cm | 37" / 94 cm | 59" / 150 cm | 15.00 metres    |
| 2.5 seat sofa       | 34" / 87 cm | 37" / 94 cm | 65" / 165 cm | 15.50 metres    |
| 3 seat sofa         | 34" / 87 cm | 37" / 94 cm | 83" / 211 cm | 17.00 metres    |