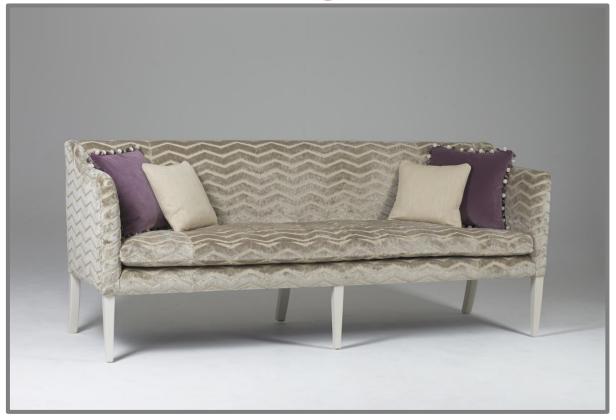

## **STANHOPE**

## Specifications

- Frame : Prime, seasoned Beech or Birch: glued, screwed and dowled
- Seat/Back: Elastic webbed seat with additional webbing in the back
- Fillings : Hessian with premium rigid webbing. CMHR foam with polyester wrap ar elastic webbed seat
- Cushions : Foam core with duck feather jacket
- Legs : Integral beech legs stained to clients preference

| Dimensions :  | <u>Height</u> | Depth       | Width        | Fabric Quantity |
|---------------|---------------|-------------|--------------|-----------------|
| Chair         | 36" / 92 cm   | 29" / 74 cm | 28" / 72 cm  | 7.50 metres     |
| 2 seat sofa   | 36" / 92 cm   | 29" / 74 cm | 63" / 160 cm | 12.00 metres    |
| 2.5 seat sofa | 36" / 92 cm   | 29" / 74 cm | 75" / 190 cm | 14.00 metres    |
| 3 seat sofa   | 36" / 92 cm   | 29" / 74 cm | 87" / 220 cm | 15.00 metres    |